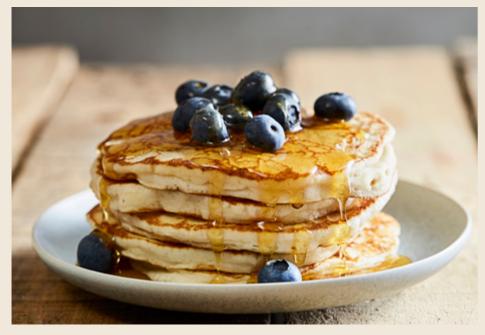

# Ingredients

American Style Pancakes (4) Code: 65178 Or

Wafflemeister Classic Belgian Liege Waffle (4) Code: 13194

Lyle's Golden Syrup Code: 40066

Carnation Caramel Drizzle Code: 47045

Country Range Summer Berry Mix Code: 10026

### Method

**Step 1.** Remove waffles or pancakes from packaging and toast / heat up for 2 minutes.

Step 2. Drizzle over a choice of your sauces.

Step 3. sprinkle over some fruit.

Step 4. Enjoy!

# Serve with alternative toppings:

Carnation Chocolate Drizzle Code:48341
McDougalls Dark Chocolate Chips Code:
31469

Nestle Mini Rolo Dessert Topping Code: 95262

Prep 5 Mins

ion

Cook 20 Mins