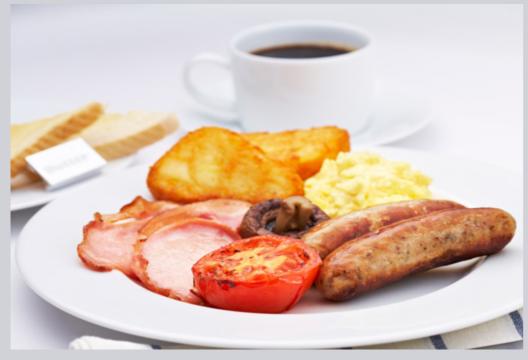

# Classic Full English Breakfast

### Ingredients

Geldard Free Range Eggs (4) Code: 70257

Country Range Baked Beans In Tomato Sauce Code: 84407

Wilsons 76% Cumberland Sausages (8) Code: 38637

Lamb Weston Hash Browns (8) Code: 10763

Brookes Unsmoked Back Bacon (8) Code: 35098

Button Mushrooms Code: 35728
Salad Tomatoes Code: 12896

#### Method

**Step 1.** Firstly place your sausages into a frying pan and your hashbrowns into the airfryer and cook on 200 for roughly 10 minutes.

**Step 2.** While these are cooking, add your bacon to a frying pan or grill and cook for roughly 6 minutes.

**Step 3.** Fry off your mushroom and tomatoes in the same pan as your bacon.

Step 4. Prepare your desired eggs

**Step 5.** Heat up your beans in the microwave

**Step 6**. Plate up and add a slice of toast.