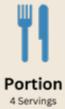

# Ingredients

American Style Pancakes (4) Code: 65178 Or

Wafflemeister Classic Belgian Liege Waffle (4) Code: 13194

Lyle's Golden Syrup Code: 40066

Carnation Caramel Drizzle Code: 47045

Country Range Summer Berry Mix Code: 10026

### Method

**Step 1.** Remove waffles or pancakes from packaging and toast / heat up for 2 minutes.

Step 2. Drizzle over a choice of your sauces.

Step 3. sprinkle over some fruit.

Step 4. Enjoy!

# Serve with alternative toppings:

Carnation Chocolate Drizzle Code:48341
McDougalls Dark Chocolate Chips Code:
31469

Nestle Mini Rolo Dessert Topping Code: 95262

Prep 5 Mins

ion

Cook 20 Mins