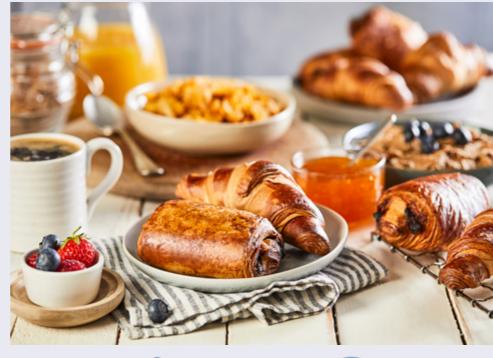

# Croissant and Pain au Chocolat Duo

## Ingredients

Country Range Unbaked Straight Croissant Code: 58470 Country Range Unbaked Pain Au Chocolat Code: 58267

Country Range Premium Teabags Code: 67461

Nescafe Original Instant Coffee Granules Tin Code: 35403

Country Range Summer Berry Mix Code: 10026

#### Method

**Step 1.** Remove from packaging and bake your Croissant and Pain Au Chocolat.

**Step 2.** Cut open your Croissant and add your desired filling.

**Step 3.** Serve with a side of fruit and drink.

Step 4. Enjoy!

# Serve with filling options:

Snap & Squeeze Honey Sachet 14g Code:58508

Country Range Assorted Jam Por-

tions Code: 17134

Lotus Biscoff Smooth Spread Code:

86335

Cadbury Chocolate Spread Code: 74098

Coo