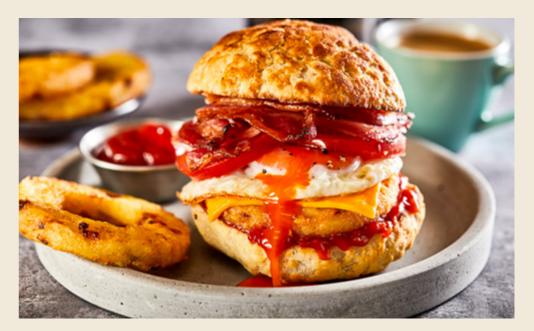

# The Ultimate Brunch Sandwhich

# Ingredients

Country Range Potato Halos (4) Code: 73072

Quality Foods Select Unsmoked Bacon (8 slices) Code: 58094

Geldard Free Range Eggs (4) Code: 70257
Kerrymaid Burger Slices (4) Code: 14403
Country Range Tomato Ketchup Code: 98497
English Breakfast Muffins(4) Code: 76671

#### Method

**Step 1.** Fry your potato halos in a deep fat fryer or an airfryer until golden.

**Step 2.** Whilst your are frying your potato halos add your bacon to a frying pan (roughly 8 minutes)

Step 3. Fry eggs to the desired level.

Step 4. lightly toast your bagels or breakfast muffins.

Step 5. Assemble your Ultimate Breakfast Sandwhich.