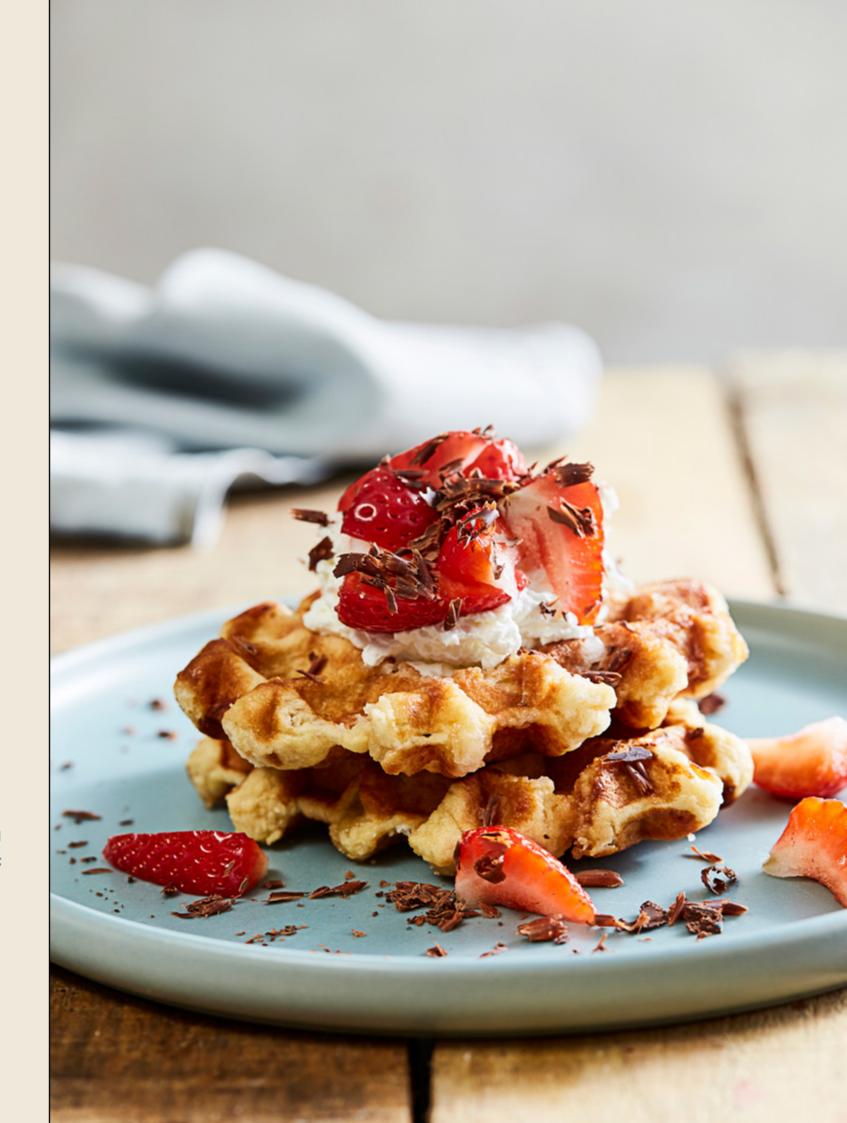

# Croissant and Pain au Chocolat Duo

## Ingredients

Country Range Unbaked Straight Croissant Code: 58470 Country Range Unbaked Pain Au Chocolat Code: 58267

Country Range Premium Teabags Code: 67461

Nescafe Original Instant Coffee Granules Tin Code: 35403

#### Method

**Step 1.** Remove from packaging and bake your Croissant and Pain Au Chocolat.

**Step 2.** Cut open your Croissant and add your desired filling.

**Step 3.** Serve with a side of fruit and drink.

Step 4. Enjoy!

# Serve with filling options:

Snap & Squeeze Honey Sachet 14g Code:58508

Country Range Assorted Jam Por-

tions Code: 17134

Lotus Biscoff Smooth Spread Code:

86335

Cadbury Chocolate Spread Code: 74098

Coo