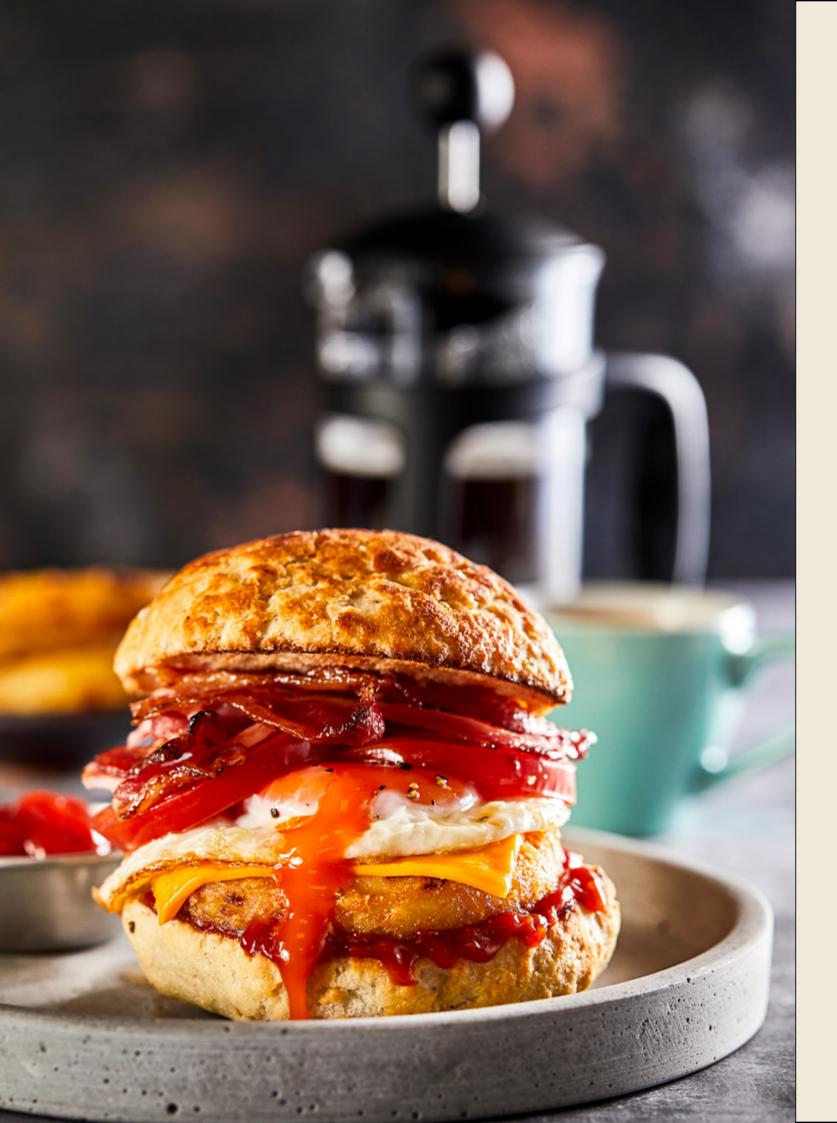

# The Ultimate Brunch Sandwhich

# Ingredients

Country Range Potato Halos (4) Code: 73072

Quality Foods Select Unsmoked Bacon (8 slices) Code: 58094

Geldard Free Range Eggs (4) Code: 70257
Kerrymaid Burger Slices (4) Code: 14403
Country Range Tomato Ketchup Code: 98497
English Breakfast Muffins(4) Code: 76671

#### Method

**Step 1.** Fry your potato halos in a deep fat fryer or an airfryer until golden.

**Step 2.** Whilst your are frying your potato halos add your bacon to a frying pan (roughly 8 minutes)

Step 3. Fry eggs to the desired level.

Step 4. lightly toast your bagels or breakfast muffins.

Step 5. Assemble your Ultimate Breakfast Sandwhich.