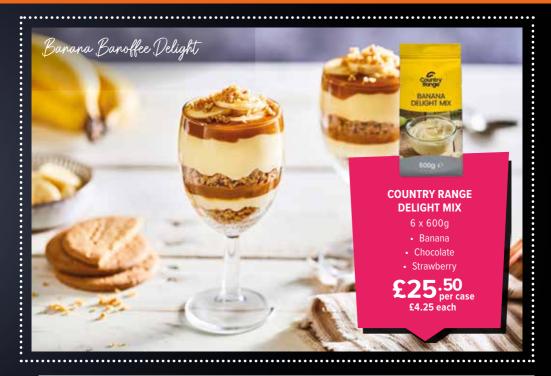

- Orange
- Kaspberry
- Strawberry

3.5кд

MCDOUGALLS VEGAN JELLY

S12.99 each 93p per portion

P17.49 each each oortion

COUNTRY RANGE SECOUNTRY RANDMEDE VICTORIA SANDWICH 1 x 14 pre-portioned

£1.18 per portion

1 x 14 pre-portioned *TEMON DBISSTE CAKE* СОЛИТВУ ВАИБЕ

£1.36 per portion

1 x 14 pre-portioned **ENDGE CAKE VEGAN BLACK FOREST** СОЛИТВУ ВАИБЕ

1 x 16 pre-portioned CAKE

**MARMALADE MARBLE** & STAJOOOHD СОЛИТВУ ВАИБЕ **YA SAUTANDIS** 

>> This month's Country Range Spice of the month is...