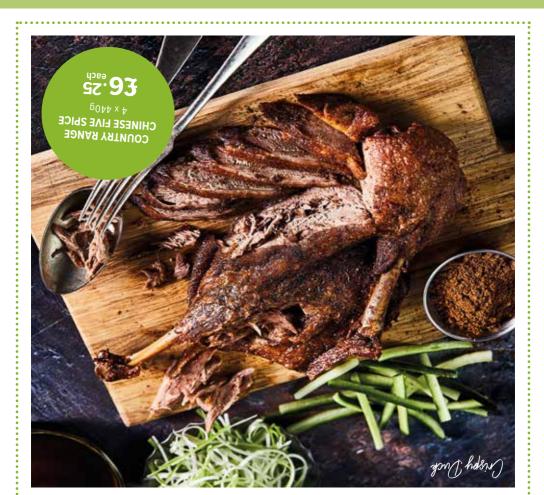

• Country Range Chinese Five Spice

A complex blend of star anise, cinnamon, clove, fennel and black pepper for use in stir-fries and marinades. Also, combine with smoked paprika for the perfect BBQ ribs marinade.