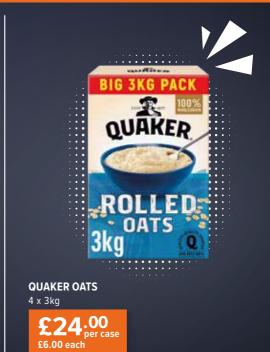

# **EXPRESS POTS OATS SO SIMPLE**

- g72 x 8
- Apple & Blueberry
- · Colden Syrup
- 8 x 45g
- leniginO •

QUAKER